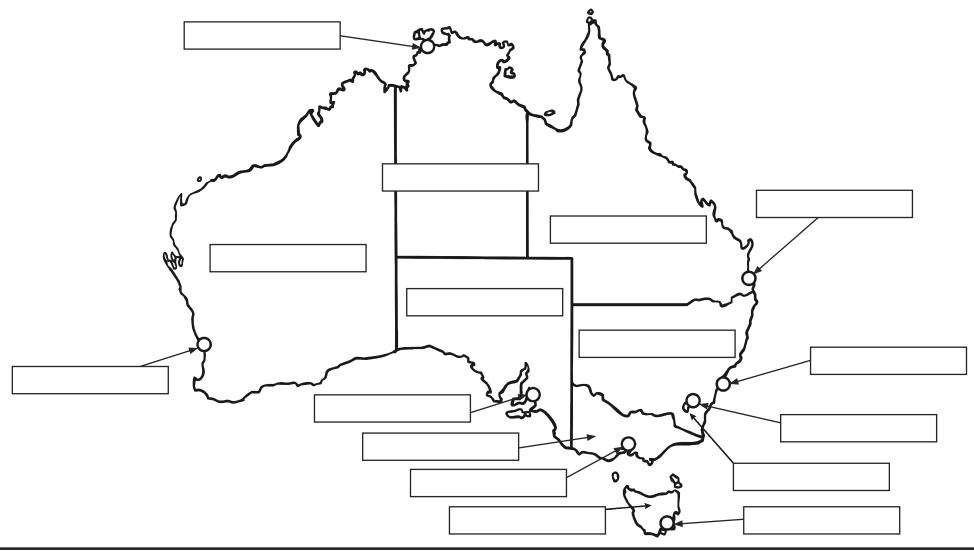

#### Australia's States and Territories

Have a look at the Australian map below. Use an atlas to help you label the states, territories and capital cities of Australia. Cut and paste the correct labels onto your map of Australia. Colour in each separate state and territory in a different colour.

### Australia's States and Territories

Have a look at the Australian map below. Use an atlas to help you label the states, territories and capital cities of Australia. Colour in each separate state and territory in a different colour.