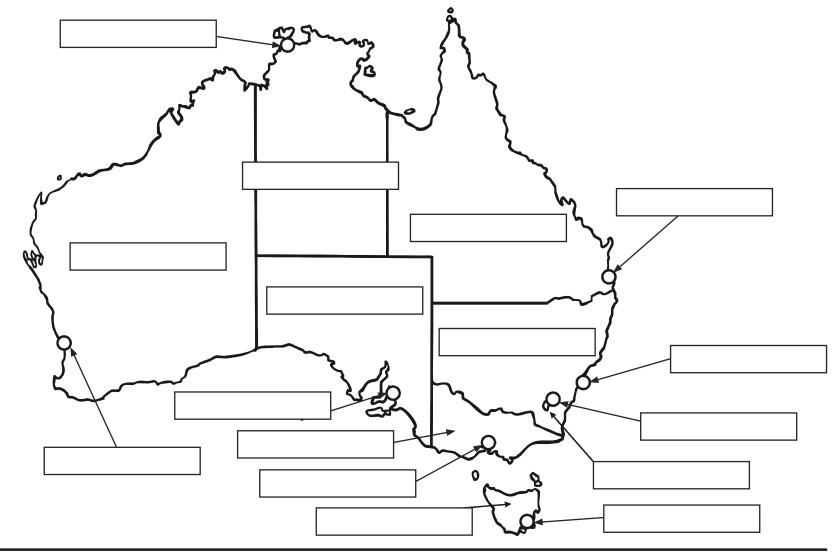

### Australia's States and Territories

Have a look at the Australian map below. Use an atlas to help you label the capital cities of Australia. The beginning letter for each state, territory and capital city has been given to you. Cut and paste the correct labels onto your map of Australia. Colour in each separate state and territory in a different colour.