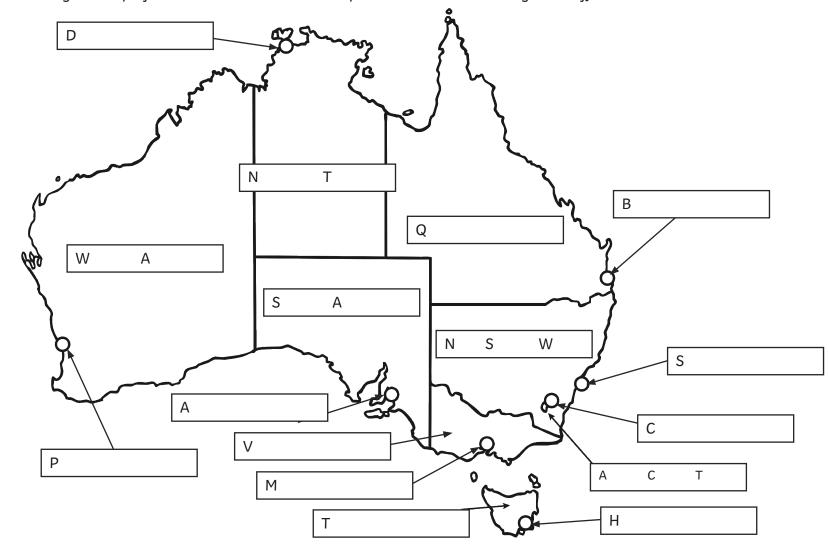

#### Australia's States and Territories

Have a look at the Australian map below. Use an atlas to help you label the states, territories and capital cities of Australia. Cut and paste the correct labels onto your map of Australia. Colour in each separate state and territory in a different colour.