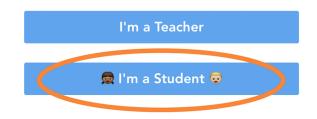

## Student Sign In Instructions

Saturn

Open the Seesaw Class app. Or go to https://app.seesaw.me on your computer.

Choose "I'm a Student".

Scan this QR Code.

Do not photograph or share this code on social media