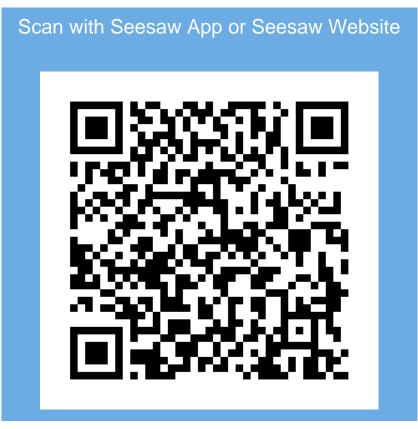

This QR code is the key to your class.

Do **not** photograph or share this code on social media. For classroom use only. Do NOT post on social media.

## Student Sign In Instructions

Saturn

Open the Seesaw Class app. Or go to https://app.seesaw.me on your computer.

Choose "I'm a Student".

Scan this QR Code.

Do not photograph or share this code on social media