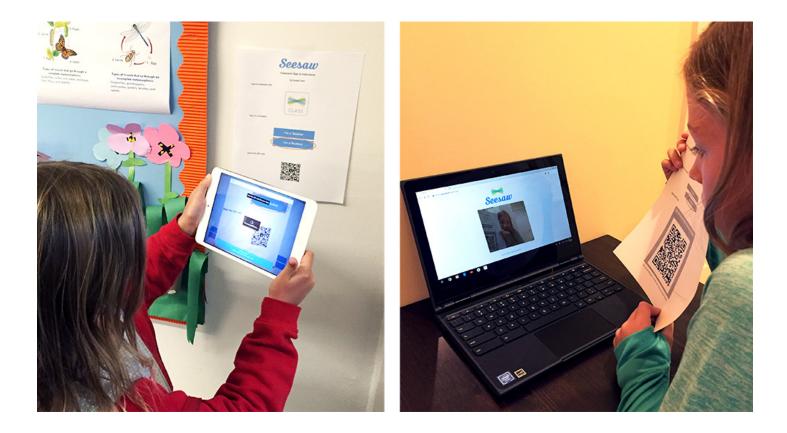

## Seesaw Student Sign In Poster TEACHER INSTRUCTIONS

- **Print page 3** and hang it in your classroom for your students.
- No other apps needed! Seesaw has a built-in QR code reader for student sign in.
- For classroom use only. Do not send this poster home to parents. Get Parent Invites in Class Settings menu.
- Do not share on social media. This QR code is the key to your class.
- **Teachers are always in control.** You approve all new student work before it is added to journals or shared with parents.

## Student Sign In Instructions

Saturn

Open the Seesaw Class app. Or go to https://app.seesaw.me on your computer.

Choose "I'm a Student".

Scan this QR Code.

Do not photograph or share this code on social media